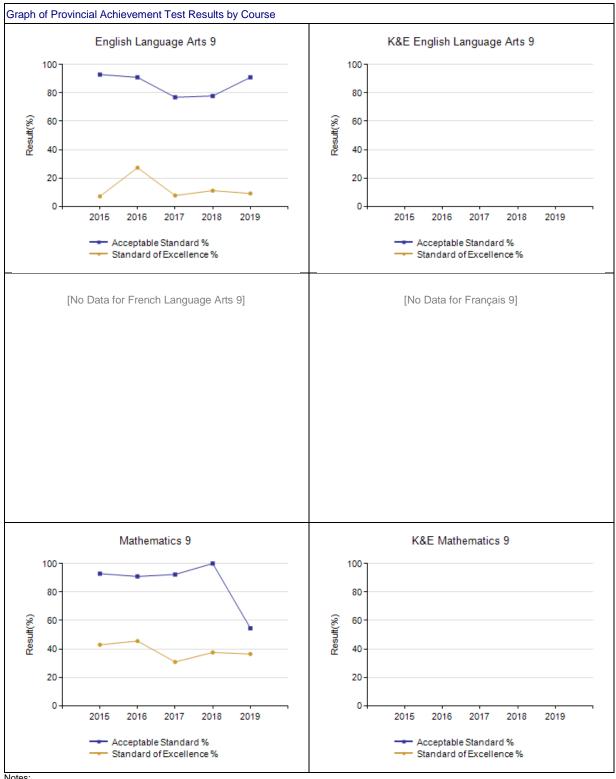

#### **Provincial Achievement Test Results - Measure Details**

| PAT Course by Course Results by | Number Enroll | ed.   |      |       |      |          |        |       |      |       |      |     |     |
|---------------------------------|---------------|-------|------|-------|------|----------|--------|-------|------|-------|------|-----|-----|
|                                 |               |       |      |       | Resu | ts (in p | ercent | ages) |      |       |      | Tar | get |
|                                 |               | 201   | 15   | 201   | 16   | 201      | 17     | 201   | 18   | 201   | 9    | 20  | 19  |
|                                 |               | Α     | E    | Α     | Е    | Α        | Е      | Α     | Е    | Α     | E    | Α   | Е   |
|                                 | School        | 87.5  | 12.5 | 100.0 | 25.0 | 100.0    | 0.0    | 81.3  | 25.0 | 100.0 | 0.0  |     |     |
| English Language Arts 6         | Authority     | 84.9  | 18.4 | 88.3  | 19.3 | 90.6     | 19.1   | 86.7  | 16.0 | 88.8  | 13.4 |     |     |
|                                 | Province      | 82.8  | 19.5 | 82.9  | 20.4 | 82.5     | 18.9   | 83.5  | 17.9 | 83.2  | 17.8 |     |     |
|                                 | School        | n/a   | n/a  | n/a   | n/a  | n/a      | n/a    | n/a   | n/a  | n/a   | n/a  |     |     |
| French Language Arts 6 année    | Authority     | n/a   | n/a  | n/a   | n/a  | n/a      | n/a    | n/a   | n/a  | n/a   | n/a  |     |     |
|                                 | Province      | 87.5  | 13.6 | 87.7  | 14.2 | 85.1     | 13.5   | 85.2  | 12.3 | 87.7  | 15.7 |     |     |
|                                 | School        | n/a   | n/a  | n/a   | n/a  | n/a      | n/a    | n/a   | n/a  | n/a   | n/a  |     |     |
| Français 6 année                | Authority     | n/a   | n/a  | n/a   | n/a  | n/a      | n/a    | n/a   | n/a  | n/a   | n/a  |     |     |
|                                 | Province      | 89.0  | 15.0 | 91.4  | 17.2 | 92.1     | 21.6   | 93.3  | 23.1 | 90.3  | 24.6 |     |     |
|                                 | School        | 100.0 | 12.5 | 83.3  | 16.7 | 83.3     | 16.7   | 81.3  | 12.5 | 62.5  | 12.5 |     |     |
| Mathematics 6                   | Authority     | 72.0  | 10.5 | 76.2  | 12.6 | 74.2     | 13.8   | 75.0  | 11.3 | 74.8  | 14.0 |     |     |
|                                 | Province      | 73.2  | 14.1 | 72.2  | 14.0 | 69.4     | 12.6   | 72.9  | 14.0 | 72.5  | 15.0 |     |     |
|                                 | School        | 100.0 | 50.0 | 91.7  | 33.3 | 100.0    | 66.7   | 75.0  | 18.8 | 87.5  | 37.5 |     |     |
| Science 6                       | Authority     | 82.6  | 27.0 | 85.5  | 26.8 | 85.3     | 33.1   | 81.1  | 26.9 | 82.0  | 28.8 |     |     |
|                                 | Province      | 76.3  | 25.3 | 78.0  | 27.1 | 76.9     | 29.0   | 78.8  | 30.5 | 77.6  | 28.6 |     |     |
|                                 | School        | 100.0 | 25.0 | 83.3  | 16.7 | 100.0    | 50.0   | 62.5  | 18.8 | 100.0 | 25.0 |     |     |
| Social Studies 6                | Authority     | 71.4  | 15.8 | 79.5  | 23.2 | 80.6     | 24.9   | 80.4  | 22.9 | 79.0  | 22.7 |     |     |
|                                 | Province      | 69.8  | 18.1 | 71.4  | 22.0 | 72.9     | 21.7   | 75.1  | 23.2 | 76.2  | 24.4 |     |     |
|                                 | School        | 92.9  | 7.1  | 90.9  | 27.3 | 76.9     | 7.7    | 77.8  | 11.1 | 90.9  | 9.1  |     |     |
| English Language Arts 9         | Authority     | 75.7  | 10.9 | 77.7  | 12.4 | 77.5     | 12.1   | 78.3  | 13.0 | 77.9  | 10.9 |     |     |
|                                 | Province      | 75.6  | 14.4 | 77.0  | 15.2 | 76.8     | 14.9   | 76.1  | 14.7 | 75.1  | 14.7 |     |     |
| KOE English Language Arts C     | School        | n/a   | n/a  | n/a   | n/a  | n/a      | n/a    | n/a   | n/a  | *     | *    |     |     |
| K&E English Language Arts 9     | Authority     | 88.2  | 17.6 | 94.1  | 11.8 | 27.3     | 9.1    | 71.4  | 0.0  | 59.1  | 4.5  |     |     |