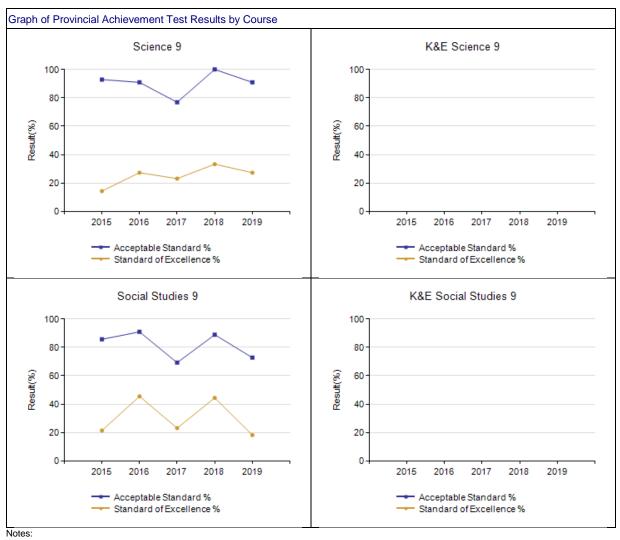

#### Outcome One: Alberta's students are successful

| Performance Measure                                                                                                                                | Res  | ults (i | in per | centa | ges) | Target | E           |             | Targets |      |      |      |
|----------------------------------------------------------------------------------------------------------------------------------------------------|------|---------|--------|-------|------|--------|-------------|-------------|---------|------|------|------|
| remormance measure                                                                                                                                 | 2015 | 2016    | 2017   | 2018  | 2019 | 2019   | Achievement | Improvement | Overall | 2020 | 2021 | 2022 |
| Overall percentage of students in Grades 6 and 9 who achieved the acceptable standard on Provincial Achievement Tests (overall cohort results).    | 93.2 | 90.2    | 84.2   | 80.8  | 81.3 |        | High        | Maintained  | Good    | 83   | 83.5 | 84   |
| Overall percentage of students in Grades 6 and 9 who achieved the standard of excellence on Provincial Achievement Tests (overall cohort results). | 22.7 | 29.3    | 25.0   | 23.2  | 21.3 |        | High        | Maintained  | Good    | 22   | 22.5 | 23   |

#### Outcome One: Alberta's students are successful (continued)

| Performance Measure                                                                                               | Results (in percentages) |      |      |      | ges) | Target | Evaluation  |             |           |      | Targets |      |  |  |
|-------------------------------------------------------------------------------------------------------------------|--------------------------|------|------|------|------|--------|-------------|-------------|-----------|------|---------|------|--|--|
| Performance Measure                                                                                               | 2015                     | 2016 | 2017 | 2018 | 2019 | 2019   | Achievement | Improvement | Overall   | 2020 | 2021    | 2022 |  |  |
| Overall percentage of students who achieved the acceptable standard on diploma examinations (overall results).    | 80.0                     | 81.4 | 97.2 | 92.9 | 88.6 |        | Very High   | Maintained  | Excellent | 89   | 89      | 89   |  |  |
| Overall percentage of students who achieved the standard of excellence on diploma examinations (overall results). | 9.3                      | 15.3 | 13.9 | 9.5  | 28.6 |        | Very High   | Improved    | Excellent | 16   | 16.5    | 17   |  |  |