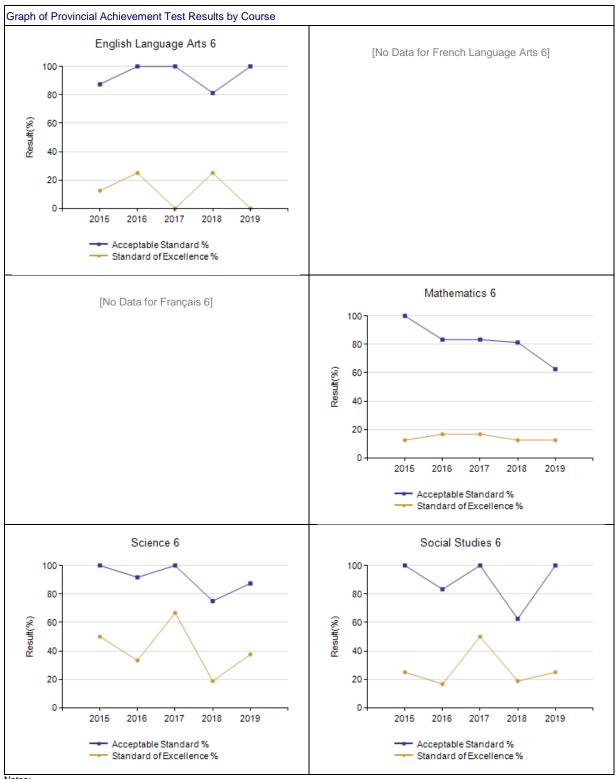

#### **Provincial Achievement Test Results - Measure Details**

| PAT Course by Course Results by | Number Enroll | ed.   |      |       |      |          |        |       |      |       |      |     |     |
|---------------------------------|---------------|-------|------|-------|------|----------|--------|-------|------|-------|------|-----|-----|
|                                 |               |       |      |       | Resu | ts (in p | ercent | ages) |      |       |      | Tar | get |
|                                 |               | 201   | 15   | 201   | 16   | 201      | 17     | 201   | 18   | 201   | 9    | 20  | 19  |
|                                 |               | Α     | E    | Α     | Е    | Α        | Е      | Α     | Е    | Α     | E    | Α   | Е   |
|                                 | School        | 87.5  | 12.5 | 100.0 | 25.0 | 100.0    | 0.0    | 81.3  | 25.0 | 100.0 | 0.0  |     |     |
| English Language Arts 6         | Authority     | 84.9  | 18.4 | 88.3  | 19.3 | 90.6     | 19.1   | 86.7  | 16.0 | 88.8  | 13.4 |     |     |
|                                 | Province      | 82.8  | 19.5 | 82.9  | 20.4 | 82.5     | 18.9   | 83.5  | 17.9 | 83.2  | 17.8 |     |     |
|                                 | School        | n/a   | n/a  | n/a   | n/a  | n/a      | n/a    | n/a   | n/a  | n/a   | n/a  |     |     |
| French Language Arts 6 année    | Authority     | n/a   | n/a  | n/a   | n/a  | n/a      | n/a    | n/a   | n/a  | n/a   | n/a  |     |     |
|                                 | Province      | 87.5  | 13.6 | 87.7  | 14.2 | 85.1     | 13.5   | 85.2  | 12.3 | 87.7  | 15.7 |     |     |
|                                 | School        | n/a   | n/a  | n/a   | n/a  | n/a      | n/a    | n/a   | n/a  | n/a   | n/a  |     |     |
| Français 6 année                | Authority     | n/a   | n/a  | n/a   | n/a  | n/a      | n/a    | n/a   | n/a  | n/a   | n/a  |     |     |
|                                 | Province      | 89.0  | 15.0 | 91.4  | 17.2 | 92.1     | 21.6   | 93.3  | 23.1 | 90.3  | 24.6 |     |     |
|                                 | School        | 100.0 | 12.5 | 83.3  | 16.7 | 83.3     | 16.7   | 81.3  | 12.5 | 62.5  | 12.5 |     |     |
| Mathematics 6                   | Authority     | 72.0  | 10.5 | 76.2  | 12.6 | 74.2     | 13.8   | 75.0  | 11.3 | 74.8  | 14.0 |     |     |
|                                 | Province      | 73.2  | 14.1 | 72.2  | 14.0 | 69.4     | 12.6   | 72.9  | 14.0 | 72.5  | 15.0 |     |     |
|                                 | School        | 100.0 | 50.0 | 91.7  | 33.3 | 100.0    | 66.7   | 75.0  | 18.8 | 87.5  | 37.5 |     |     |
| Science 6                       | Authority     | 82.6  | 27.0 | 85.5  | 26.8 | 85.3     | 33.1   | 81.1  | 26.9 | 82.0  | 28.8 |     |     |
|                                 | Province      | 76.3  | 25.3 | 78.0  | 27.1 | 76.9     | 29.0   | 78.8  | 30.5 | 77.6  | 28.6 |     |     |
|                                 | School        | 100.0 | 25.0 | 83.3  | 16.7 | 100.0    | 50.0   | 62.5  | 18.8 | 100.0 | 25.0 |     |     |
| Social Studies 6                | Authority     | 71.4  | 15.8 | 79.5  | 23.2 | 80.6     | 24.9   | 80.4  | 22.9 | 79.0  | 22.7 |     |     |
|                                 | Province      | 69.8  | 18.1 | 71.4  | 22.0 | 72.9     | 21.7   | 75.1  | 23.2 | 76.2  | 24.4 |     |     |
|                                 | School        | 92.9  | 7.1  | 90.9  | 27.3 | 76.9     | 7.7    | 77.8  | 11.1 | 90.9  | 9.1  |     |     |
| English Language Arts 9         | Authority     | 75.7  | 10.9 | 77.7  | 12.4 | 77.5     | 12.1   | 78.3  | 13.0 | 77.9  | 10.9 |     |     |
|                                 | Province      | 75.6  | 14.4 | 77.0  | 15.2 | 76.8     | 14.9   | 76.1  | 14.7 | 75.1  | 14.7 |     |     |
| KOE English Language Arts C     | School        | n/a   | n/a  | n/a   | n/a  | n/a      | n/a    | n/a   | n/a  | *     | *    |     |     |
| K&E English Language Arts 9     | Authority     | 88.2  | 17.6 | 94.1  | 11.8 | 27.3     | 9.1    | 71.4  | 0.0  | 59.1  | 4.5  |     |     |