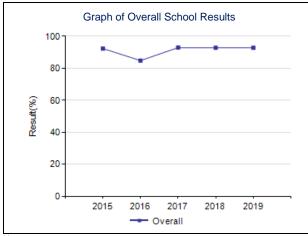

#### Outcome Four: Alberta's education system is well governed and managed

| Dorformanae Magazira                                                                                                                                                                                                                              | Res  | ults (i | n per | centaç | ges) | Target | ı           | Evaluation  |           | 1    | arget | s    |
|---------------------------------------------------------------------------------------------------------------------------------------------------------------------------------------------------------------------------------------------------|------|---------|-------|--------|------|--------|-------------|-------------|-----------|------|-------|------|
| Performance Measure                                                                                                                                                                                                                               | 2015 | 2016    | 2017  | 2018   | 2019 | 2019   | Achievement | Improvement | Overall   | 2020 | 2021  | 2022 |
| Percentage of teacher, parent and student agreement that: students are safe at school, are learning the importance of caring for others, are learning respect for others and are treated fairly in school.                                        | 92.7 | 83.6    | 95.3  | 91.8   | 90.7 |        | Very High   | Maintained  | Excellent | 91   | 91    | 91   |
| Percentage of teachers, parents and students satisfied with the overall quality of basic education.                                                                                                                                               | 92.3 | 84.8    | 92.9  | 92.8   | 92.8 |        | Very High   | Maintained  | Excellent | 93   | 93    | 93   |
| Percentage of teachers and parents who agree that students are taught attitudes and behaviours that will make them successful at work when they finish school.                                                                                    | 90.9 | 81.0    | 93.8  | 90.4   | 96.4 |        | Very High   | Improved    | Excellent | 92   | 92.5  | 92.5 |
| Percentage of teacher and parent satisfaction that students demonstrate the knowledge, skills and attitudes necessary for lifelong learning. (This measure is required for charter and private school authorities that do not have grades 10-12.) | 85.7 | 69.2    | 90.3  | 82.0   | 90.4 |        | n/a         | n/a         | n/a       | 90   | 90.5  | 91   |
| Percentage of teachers and parents satisfied with parental involvement in decisions about their child's education.                                                                                                                                | 86.1 | 78.0    | 85.4  | 91.4   | 92.4 |        | Very High   | Maintained  | Excellent | 91   | 91.5  | 91.5 |
| Percentage of teachers, parents and students indicating that their school and schools in their jurisdiction have improved or stayed the same the last three years.                                                                                | 85.0 | 81.0    | 85.6  | 88.4   | 84.4 |        | Very High   | Maintained  | Excellent | 84   | 84.5  | 84.5 |