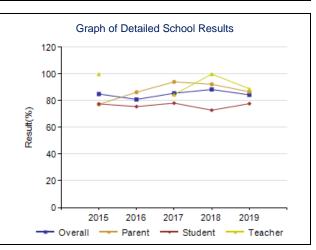

## Outcome Three: Alberta has excellent teachers, school leaders, and school authority leaders

| Performance Measure                                                                                                                                                                                        | Res  | Results (in percentages) |      |      |      | Target |              |             | Targets    |      |      |      |
|------------------------------------------------------------------------------------------------------------------------------------------------------------------------------------------------------------|------|--------------------------|------|------|------|--------|--------------|-------------|------------|------|------|------|
| remormance measure                                                                                                                                                                                         | 2015 | 2016                     | 2017 | 2018 | 2019 | 2019   | Achievement  | Improvement | Overall    | 2020 | 2021 | 2022 |
| Percentage of teachers, parents and students satisfied with the opportunity for students to receive a broad program of studies including fine arts, career, technology, and health and physical education. | 75.1 | 77.4                     | 75.2 | 77.8 | 77.5 |        | Intermediate | Maintained  | Acceptable | 78   | 79   | 80   |

#### Comment on Results

This is an area that will require us to offer second language instruction in order to improve this result.

#### Strategies

We are currently looking at ways to include second language learning to enhance our student's ability to speak another language.