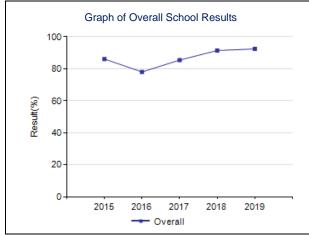

## Irma School Combined 3-Year Education Plan and Annual Education Results Report (AERR) for Public Schools

**Combined 2019 Accountability Pillar Overall Summary** 

|                                              |                                               | lr                | ma Schoo               | ol                        |                   | Alberta                |                           | М            | easure Evaluatio | n          |
|----------------------------------------------|-----------------------------------------------|-------------------|------------------------|---------------------------|-------------------|------------------------|---------------------------|--------------|------------------|------------|
| Measure Category                             | Measure                                       | Current<br>Result | Prev<br>Year<br>Result | Prev 3<br>Year<br>Average | Current<br>Result | Prev<br>Year<br>Result | Prev 3<br>Year<br>Average | Achievement  | Improvement      | Overall    |
| Safe and Caring Schools                      | Safe and Caring                               | 90.7              | 91.8                   | 90.2                      | 89.0              | 89.0                   | 89.3                      | Very High    | Maintained       | Excellent  |
|                                              | Program of Studies                            | 77.5              | 77.8                   | 76.8                      | 82.2              | 81.8                   | 81.9                      | Intermediate | Maintained       | Acceptable |
| Student Learning                             | Education Quality                             | 92.8              | 92.8                   | 90.2                      | 90.2              | 90.0                   | 90.1                      | Very High    | Maintained       | Excellent  |
| Opportunities                                | Drop Out Rate                                 | 0.0               | 2.9                    | 2.7                       | 2.6               | 2.3                    | 2.9                       | Very High    | Maintained       | Excellent  |
|                                              | High School Completion Rate (3 yr)            | 100.0             | 100.0                  | 95.4                      | 79.1              | 78.0                   | 77.5                      | Very High    | Maintained       | Excellent  |
| Student Learning                             | PAT: Acceptable                               | 81.3              | 80.8                   | 85.1                      | 73.8              | 73.6                   | 73.6                      | High         | Maintained       | Good       |
| Achievement (Grades K-9)                     | PAT: Excellence                               | 21.3              | 23.2                   | 25.9                      | 20.6              | 19.9                   | 19.6                      | High         | Maintained       | Good       |
|                                              | Diploma: Acceptable                           | 88.6              | 92.9                   | 90.5                      | 83.6              | 83.7                   | 83.1                      | Very High    | Maintained       | Excellent  |
| Chudant Lagraina                             | Diploma: Excellence                           | 28.6              | 9.5                    | 12.9                      | 24.0              | 24.2                   | 22.5                      | Very High    | Improved         | Excellent  |
| Student Learning Achievement (Grades 10- 12) | Diploma Exam Participation<br>Rate (4+ Exams) | 70.0              | 66.7                   | 67.4                      | 56.3              | 55.7                   | 55.1                      | Very High    | Maintained       | Excellent  |
|                                              | Rutherford Scholarship<br>Eligibility Rate    | 75.0              | 100.0                  | 85.7                      | 64.8              | 63.4                   | 62.2                      | Very High    | Maintained       | Excellent  |
| Preparation for Lifelong                     | Transition Rate (6 yr)                        | 84.8              | 83.1                   | 60.4                      | 59.0              | 58.7                   | 58.7                      | Very High    | Improved         | Excellent  |
| Learning, World of Work,                     | Work Preparation                              | 96.4              | 90.4                   | 88.4                      | 83.0              | 82.4                   | 82.6                      | Very High    | Improved         | Excellent  |
| Citizenship                                  | Citizenship                                   | 87.3              | 86.3                   | 85.7                      | 82.9              | 83.0                   | 83.5                      | Very High    | Maintained       | Excellent  |
| Parental Involvement                         | Parental Involvement                          | 92.4              | 91.4                   | 84.9                      | 81.3              | 81.2                   | 81.1                      | Very High    | Maintained       | Excellent  |
| Continuous Improvement                       | School Improvement                            | 84.4              | 88.4                   | 85.0                      | 81.0              | 80.3                   | 81.0                      | Very High    | Maintained       | Excellent  |

#### Comment on Results

Irma School is at the high end of these results for both the division and the province. This is a reflection of the positive attitude all stakeholder take towards education within our school community.