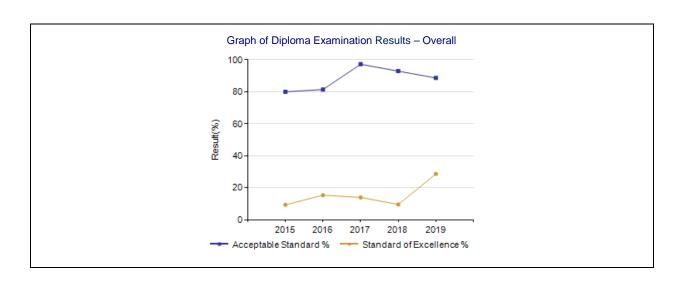

#### Outcome One: Alberta's students are successful (continued)

| Performance Measure                                                                                               | Results (in percentages) |      |      |      | ges) | Target | Evaluation  |             |           |      | Targets |      |  |  |
|-------------------------------------------------------------------------------------------------------------------|--------------------------|------|------|------|------|--------|-------------|-------------|-----------|------|---------|------|--|--|
| Performance Measure                                                                                               | 2015                     | 2016 | 2017 | 2018 | 2019 | 2019   | Achievement | Improvement | Overall   | 2020 | 2021    | 2022 |  |  |
| Overall percentage of students who achieved the acceptable standard on diploma examinations (overall results).    | 80.0                     | 81.4 | 97.2 | 92.9 | 88.6 |        | Very High   | Maintained  | Excellent | 89   | 89      | 89   |  |  |
| Overall percentage of students who achieved the standard of excellence on diploma examinations (overall results). | 9.3                      | 15.3 | 13.9 | 9.5  | 28.6 |        | Very High   | Improved    | Excellent | 16   | 16.5    | 17   |  |  |