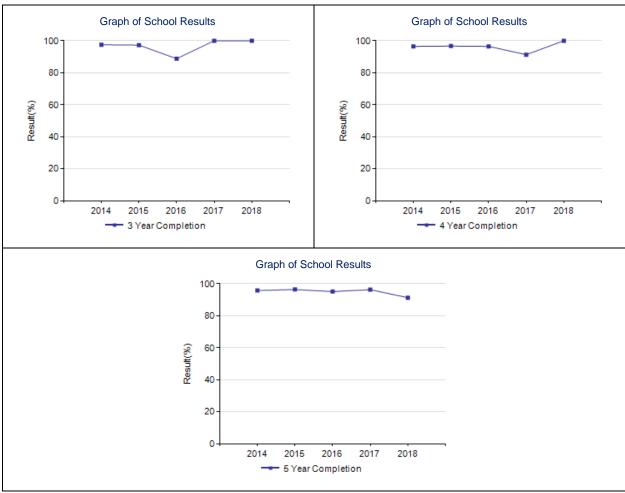

#### **High School Completion Rate – Measure Details**

High School Completion Rate - percentages of students who completed high school within three, four and five years of entering Grade 10.

|                   |      |      | Schoo | ol    |       |      | A    | uthorit | у    |      |      | P    | rovinc | е    |      |
|-------------------|------|------|-------|-------|-------|------|------|---------|------|------|------|------|--------|------|------|
|                   | 2014 | 2015 | 2016  | 2017  | 2018  | 2014 | 2015 | 2016    | 2017 | 2018 | 2014 | 2015 | 2016   | 2017 | 2018 |
| 3 Year Completion | 97.5 | 97.3 | 88.8  | 100.0 | 100.0 | 85.2 | 89.1 | 91.7    | 86.4 | 88.2 | 76.5 | 76.5 | 78.0   | 78.0 | 79.1 |
| 4 Year Completion | 96.5 | 96.7 | 96.5  | 91.3  | 100.0 | 86.7 | 88.7 | 91.4    | 93.7 | 88.1 | 79.9 | 81.0 | 81.2   | 82.6 | 82.7 |
| 5 Year Completion | 95.8 | 96.4 | 95.1  | 96.3  | 91.3  | 92.1 | 88.5 | 89.8    | 90.9 | 93.9 | 82.0 | 82.1 | 83.2   | 83.4 | 84.8 |