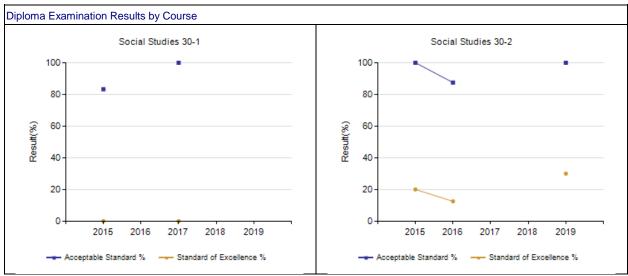

#### **Diploma Examination Results - Measure Details**

| Diploma Exam Course by C | ourse Results b | y Studer | ts Writ | ing. |      |            |         |       |      |       |      |     |     |
|--------------------------|-----------------|----------|---------|------|------|------------|---------|-------|------|-------|------|-----|-----|
|                          |                 |          |         |      | Res  | ults (in p | percent | ages) |      |       |      | Tar | get |
|                          |                 | 201      | 15      | 20   | 16   | 201        | 17      | 201   | 18   | 201   | 19   | 20  | 19  |
|                          |                 | Α        | Е       | Α    | Е    | Α          | Е       | Α     | Е    | Α     | Е    | Α   | Е   |
|                          | School          | 100.0    | 0.0     | 75.0 | 12.5 | 100.0      | 0.0     | 100.0 | 0.0  | *     | *    |     |     |
| English Lang Arts 30-1   | Authority       | 87.6     | 7.8     | 82.7 | 4.0  | 84.6       | 4.0     | 88.4  | 5.2  | 87.8  | 6.8  |     |     |
|                          | Province        | 86.5     | 11.4    | 86.8 | 10.7 | 86.5       | 11.7    | 87.5  | 13.2 | 86.8  | 12.3 |     |     |
|                          | School          | *        | *       | 90.9 | 9.1  | *          | *       | *     | *    | *     | *    |     |     |
| English Lang Arts 30-2   | Authority       | 89.2     | 7.0     | 92.9 | 10.6 | 90.5       | 10.3    | 93.5  | 13.0 | 88.7  | 13.2 |     |     |
|                          | Province        | 88.6     | 11.2    | 89.1 | 12.3 | 89.5       | 11.4    | 88.0  | 13.1 | 87.1  | 12.1 |     |     |
|                          | School          | 45.5     | 9.1     | 70.0 | 30.0 | *          | *       | n/a   | n/a  | 100.0 | 50.0 |     |     |
| Mathematics 30-1         | Authority       | 76.2     | 22.6    | 68.5 | 17.8 | 64.6       | 24.6    | 77.9  | 22.1 | 71.2  | 26.0 |     |     |
|                          | Province        | 76.1     | 31.6    | 70.7 | 25.9 | 73.1       | 30.7    | 77.8  | 35.3 | 77.8  | 35.1 |     |     |
|                          | School          | 33.3     | 0.0     | n/a  | n/a  | n/a        | n/a     | n/a   | n/a  | n/a   | n/a  |     |     |
| Mathematics 30-2         | Authority       | 70.4     | 20.9    | 75.2 | 18.1 | 68.7       | 19.1    | 73.7  | 19.3 | 76.1  | 14.7 |     |     |
|                          | Province        | 73.9     | 15.5    | 75.4 | 16.8 | 74.7       | 15.9    | 74.2  | 16.4 | 76.5  | 16.8 |     |     |
|                          | School          | 83.3     | 0.0     | *    | *    | 100.0      | 0.0     | *     | *    | *     | *    |     |     |
| Social Studies 30-1      | Authority       | 84.8     | 10.9    | 79.0 | 3.8  | 84.6       | 4.8     | 91.9  | 14.1 | 89.8  | 12.5 |     |     |
|                          | Province        | 87.1     | 16.2    | 84.9 | 14.3 | 86.0       | 14.8    | 86.2  | 17.7 | 86.6  | 17.0 |     |     |
|                          | School          | 100.0    | 20.0    | 87.5 | 12.5 | *          | *       | *     | *    | 100.0 | 30.0 |     |     |
| Social Studies 30-2      | Authority       | 87.3     | 17.1    | 92.0 | 17.2 | 86.3       | 13.7    | 79.3  | 11.6 | 81.6  | 17.1 |     |     |
|                          | Province        | 81.3     | 12.5    | 81.1 | 13.1 | 80.6       | 12.6    | 78.8  | 12.2 | 77.8  | 12.2 |     |     |
|                          | School          | 100.0    | 14.3    | *    | *    | 83.3       | 33.3    | 100.0 | 12.5 | n/a   | n/a  |     |     |
| Biology 30               | Authority       | 84.7     | 26.0    | 86.0 | 17.4 | 79.3       | 18.5    | 87.3  | 24.7 | 74.8  | 21.3 |     |     |
|                          | Province        | 85.8     | 33.0    | 85.1 | 32.4 | 84.2       | 32.3    | 86.6  | 36.6 | 83.9  | 35.5 |     |     |
|                          | School          | 78.9     | 10.5    | n/a  | n/a  | *          | *       | 85.7  | 14.3 | 60.0  | 20.0 |     |     |
| Chemistry 30             | Authority       | 69.1     | 11.7    | 77.4 | 15.5 | 75.5       | 23.9    | 65.7  | 20.2 | 73.1  | 26.1 |     |     |
|                          | Province        | 82.1     | 34.2    | 81.5 | 34.5 | 83.1       | 38.6    | 83.6  | 38.3 | 85.7  | 42.5 |     |     |
|                          | School          | n/a      | n/a     | n/a  | n/a  | n/a        | n/a     | 71.4  | 0.0  | n/a   | n/a  |     |     |
| Physics 30               | Authority       | 72.3     | 10.8    | 77.3 | 15.9 | 86.8       | 18.4    | 73.2  | 14.3 | 73.9  | 26.1 |     |     |
|                          | Province        | 83.9     | 35.8    | 85.8 | 39.8 | 85.7       | 41.8    | 86.2  | 43.6 | 87.5  | 43.5 |     |     |
|                          | School          | n/a      | n/a     | 83.3 | 33.3 | n/a        | n/a     | n/a   | n/a  | n/a   | n/a  |     |     |
| Science 30               | Authority       | 87.2     | 23.1    | 87.1 | 30.6 | 98.4       | 29.5    | 87.1  | 27.4 | 87.7  | 28.1 |     |     |
|                          | Province        | 83.9     | 26.6    | 84.4 | 27.6 | 84.9       | 28.4    | 85.4  | 31.5 | 85.7  | 31.2 |     |     |

Diploma Examination Results Course By Course Summary With Measure Evaluation

|                         |                        |                                                               |            | Irma Sch  | ool |       |     |       |        |             | Alberta |      |
|-------------------------|------------------------|---------------------------------------------------------------|------------|-----------|-----|-------|-----|-------|--------|-------------|---------|------|
|                         |                        | Achievement Improvement Overall 2019 Prev 3 Year Average 2019 |            |           |     |       |     |       |        | Prev 3 Year | Average |      |
| Course                  | Measure                |                                                               |            |           | Ν   | %     | N   | %     | N      | %           | N       | %    |
| Franksk Lange Auto 00 4 | Acceptable Standard    | *                                                             | *          | *         | 3   | *     | 7   | 91.7  | 29,832 | 86.8        | 30,091  | 86.9 |
| English Lang Arts 30-1  | Standard of Excellence | *                                                             | *          | *         | 3   | *     | 7   | 4.2   | 29,832 | 12.3        | 30,091  | 11.9 |
| Faciliah Lang Arta 20.2 | Acceptable Standard    | *                                                             | *          | *         | 5   | *     | 11  | 90.9  | 16,640 | 87.1        | 16,563  | 88.9 |
| English Lang Arts 30-2  | Standard of Excellence | *                                                             | *          | *         | 5   | *     | 11  | 9.1   | 16,640 | 12.1        | 16,563  | 12.3 |
| French Lang Arts 30-1   | Acceptable Standard    | n/a                                                           | n/a        | n/a       | n/a | n/a   | n/a | n/a   | 1,215  | 91.5        | 1,296   | 94.1 |
| French Lang Arts 30-1   | Standard of Excellence | n/a                                                           | n/a        | n/a       | n/a | n/a   | n/a | n/a   | 1,215  | 10.1        | 1,296   | 9.7  |
| Français 30-1           | Acceptable Standard    | n/a                                                           | n/a        | n/a       | n/a | n/a   | n/a | n/a   | 139    | 98.6        | 154     | 98.3 |
| Français 30-1           | Standard of Excellence | n/a                                                           | n/a        | n/a       | n/a | n/a   | n/a | n/a   | 139    | 29.5        | 154     | 20.6 |
| Mathematics 30-1        | Acceptable Standard    | n/a                                                           | n/a        | n/a       | 6   | 100.0 | 10  | 70.0  | 19,389 | 77.8        | 20,337  | 73.9 |
| Mathematics 30-1        | Standard of Excellence | n/a                                                           | n/a        | n/a       | 6   | 50.0  | 10  | 30.0  | 19,389 | 35.1        | 20,337  | 30.6 |
| Mathematics 30-2        | Acceptable Standard    | n/a                                                           | n/a        | n/a       | n/a | n/a   | n/a | n/a   | 14,465 | 76.5        | 14,107  | 74.8 |
| Mathematics 50-2        | Standard of Excellence | n/a                                                           | n/a        | n/a       | n/a | n/a   | n/a | n/a   | 14,465 | 16.8        | 14,107  | 16.4 |
| Social Studies 30-1     | Acceptable Standard    | *                                                             | *          | *         | 1   | *     | 8   | 100.0 | 21,610 | 86.6        | 22,179  | 85.7 |
| Social Studies 30-1     | Standard of Excellence | *                                                             | *          | *         | 1   | *     | 8   | 0.0   | 21,610 | 17.0        | 22,179  | 15.6 |
| Social Studies 30-2     | Acceptable Standard    | Very High                                                     | Improved   | Excellent | 10  | 100.0 | 16  | 87.5  | 20,758 | 77.8        | 20,078  | 80.2 |
| Social Studies 30-2     | Standard of Excellence | Very High                                                     | Improved   | Excellent | 10  | 30.0  | 16  | 12.5  | 20,758 | 12.2        | 20,078  | 12.6 |
| Biology 30              | Acceptable Standard    | n/a                                                           | n/a        | n/a       | n/a | n/a   | 7   | 91.7  | 22,442 | 83.9        | 22,853  | 85.3 |
| Biology 30              | Standard of Excellence | n/a                                                           | n/a        | n/a       | n/a | n/a   | 7   | 22.9  | 22,442 | 35.5        | 22,853  | 33.8 |
| Chemistry 30            | Acceptable Standard    | Low                                                           | Declined   | Issue     | 10  | 60.0  | 7   | 85.7  | 18,525 | 85.7        | 18,929  | 82.7 |
| Chemistry 30            | Standard of Excellence | Low                                                           | Maintained | Issue     | 10  | 20.0  | 7   | 14.3  | 18,525 | 42.5        | 18,929  | 37.2 |
| Physics 30              | Acceptable Standard    | n/a                                                           | n/a        | n/a       | n/a | n/a   | 7   | 71.4  | 9,247  | 87.5        | 9,974   | 85.9 |
| Filysics 30             | Standard of Excellence | n/a                                                           | n/a        | n/a       | n/a | n/a   | 7   | 0.0   | 9,247  | 43.5        | 9,974   | 41.7 |
| Science 30              | Acceptable Standard    | n/a                                                           | n/a        | n/a       | n/a | n/a   | 6   | 83.3  | 9,676  | 85.7        | 9,180   | 84.9 |
| Science 30              | Standard of Excellence | n/a                                                           | n/a        | n/a       | n/a | n/a   | 6   | 33.3  | 9,676  | 31.2        | 9,180   | 29.2 |