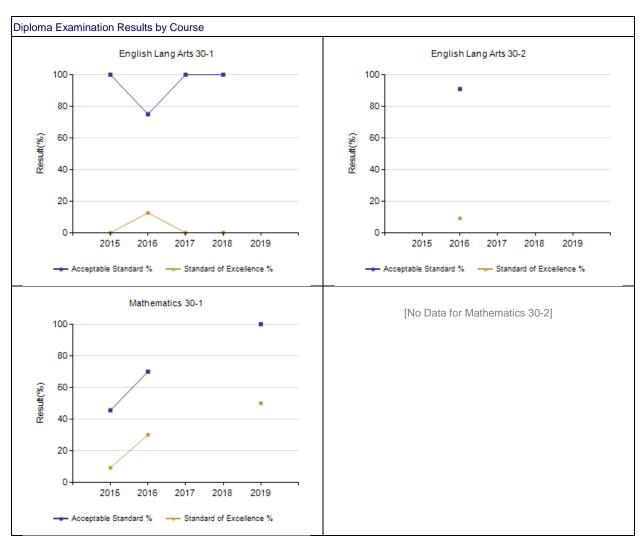

#### **Diploma Examination Results - Measure Details**

| Diploma Exam Course by C | ourse Results b | y Studer | ts Writ | ing. |      |            |         |       |      |       |      |     |     |
|--------------------------|-----------------|----------|---------|------|------|------------|---------|-------|------|-------|------|-----|-----|
|                          |                 |          |         |      | Res  | ults (in p | percent | ages) |      |       |      | Tar | get |
|                          |                 | 201      | 15      | 20   | 16   | 201        | 17      | 201   | 18   | 201   | 19   | 20  | 19  |
|                          |                 | Α        | Е       | Α    | Е    | Α          | Е       | Α     | Е    | Α     | Е    | Α   | Е   |
|                          | School          | 100.0    | 0.0     | 75.0 | 12.5 | 100.0      | 0.0     | 100.0 | 0.0  | *     | *    |     |     |
| English Lang Arts 30-1   | Authority       | 87.6     | 7.8     | 82.7 | 4.0  | 84.6       | 4.0     | 88.4  | 5.2  | 87.8  | 6.8  |     |     |
|                          | Province        | 86.5     | 11.4    | 86.8 | 10.7 | 86.5       | 11.7    | 87.5  | 13.2 | 86.8  | 12.3 |     |     |
|                          | School          | *        | *       | 90.9 | 9.1  | *          | *       | *     | *    | *     | *    |     |     |
| English Lang Arts 30-2   | Authority       | 89.2     | 7.0     | 92.9 | 10.6 | 90.5       | 10.3    | 93.5  | 13.0 | 88.7  | 13.2 |     |     |
|                          | Province        | 88.6     | 11.2    | 89.1 | 12.3 | 89.5       | 11.4    | 88.0  | 13.1 | 87.1  | 12.1 |     |     |
|                          | School          | 45.5     | 9.1     | 70.0 | 30.0 | *          | *       | n/a   | n/a  | 100.0 | 50.0 |     |     |
| Mathematics 30-1         | Authority       | 76.2     | 22.6    | 68.5 | 17.8 | 64.6       | 24.6    | 77.9  | 22.1 | 71.2  | 26.0 |     |     |
|                          | Province        | 76.1     | 31.6    | 70.7 | 25.9 | 73.1       | 30.7    | 77.8  | 35.3 | 77.8  | 35.1 |     |     |
|                          | School          | 33.3     | 0.0     | n/a  | n/a  | n/a        | n/a     | n/a   | n/a  | n/a   | n/a  |     |     |
| Mathematics 30-2         | Authority       | 70.4     | 20.9    | 75.2 | 18.1 | 68.7       | 19.1    | 73.7  | 19.3 | 76.1  | 14.7 |     |     |
|                          | Province        | 73.9     | 15.5    | 75.4 | 16.8 | 74.7       | 15.9    | 74.2  | 16.4 | 76.5  | 16.8 |     |     |
|                          | School          | 83.3     | 0.0     | *    | *    | 100.0      | 0.0     | *     | *    | *     | *    |     |     |
| Social Studies 30-1      | Authority       | 84.8     | 10.9    | 79.0 | 3.8  | 84.6       | 4.8     | 91.9  | 14.1 | 89.8  | 12.5 |     |     |
|                          | Province        | 87.1     | 16.2    | 84.9 | 14.3 | 86.0       | 14.8    | 86.2  | 17.7 | 86.6  | 17.0 |     |     |
|                          | School          | 100.0    | 20.0    | 87.5 | 12.5 | *          | *       | *     | *    | 100.0 | 30.0 |     |     |
| Social Studies 30-2      | Authority       | 87.3     | 17.1    | 92.0 | 17.2 | 86.3       | 13.7    | 79.3  | 11.6 | 81.6  | 17.1 |     |     |
|                          | Province        | 81.3     | 12.5    | 81.1 | 13.1 | 80.6       | 12.6    | 78.8  | 12.2 | 77.8  | 12.2 |     |     |
|                          | School          | 100.0    | 14.3    | *    | *    | 83.3       | 33.3    | 100.0 | 12.5 | n/a   | n/a  |     |     |
| Biology 30               | Authority       | 84.7     | 26.0    | 86.0 | 17.4 | 79.3       | 18.5    | 87.3  | 24.7 | 74.8  | 21.3 |     |     |
|                          | Province        | 85.8     | 33.0    | 85.1 | 32.4 | 84.2       | 32.3    | 86.6  | 36.6 | 83.9  | 35.5 |     |     |
|                          | School          | 78.9     | 10.5    | n/a  | n/a  | *          | *       | 85.7  | 14.3 | 60.0  | 20.0 |     |     |
| Chemistry 30             | Authority       | 69.1     | 11.7    | 77.4 | 15.5 | 75.5       | 23.9    | 65.7  | 20.2 | 73.1  | 26.1 |     |     |
|                          | Province        | 82.1     | 34.2    | 81.5 | 34.5 | 83.1       | 38.6    | 83.6  | 38.3 | 85.7  | 42.5 |     |     |
|                          | School          | n/a      | n/a     | n/a  | n/a  | n/a        | n/a     | 71.4  | 0.0  | n/a   | n/a  |     |     |
| Physics 30               | Authority       | 72.3     | 10.8    | 77.3 | 15.9 | 86.8       | 18.4    | 73.2  | 14.3 | 73.9  | 26.1 |     |     |
|                          | Province        | 83.9     | 35.8    | 85.8 | 39.8 | 85.7       | 41.8    | 86.2  | 43.6 | 87.5  | 43.5 |     |     |
|                          | School          | n/a      | n/a     | 83.3 | 33.3 | n/a        | n/a     | n/a   | n/a  | n/a   | n/a  |     |     |
| Science 30               | Authority       | 87.2     | 23.1    | 87.1 | 30.6 | 98.4       | 29.5    | 87.1  | 27.4 | 87.7  | 28.1 |     |     |
|                          | Province        | 83.9     | 26.6    | 84.4 | 27.6 | 84.9       | 28.4    | 85.4  | 31.5 | 85.7  | 31.2 |     |     |

Diploma Examination Results Course By Course Summary With Measure Evaluation

|                         |                        |                                                               |            | Irma Sch  | ool |       |     |       |        |             | Alberta |      |
|-------------------------|------------------------|---------------------------------------------------------------|------------|-----------|-----|-------|-----|-------|--------|-------------|---------|------|
|                         |                        | Achievement Improvement Overall 2019 Prev 3 Year Average 2019 |            |           |     |       |     |       |        | Prev 3 Year | Average |      |
| Course                  | Measure                |                                                               |            |           | Ν   | %     | N   | %     | N      | %           | N       | %    |
| Franksk Lange Auto 00 4 | Acceptable Standard    | *                                                             | *          | *         | 3   | *     | 7   | 91.7  | 29,832 | 86.8        | 30,091  | 86.9 |
| English Lang Arts 30-1  | Standard of Excellence | *                                                             | *          | *         | 3   | *     | 7   | 4.2   | 29,832 | 12.3        | 30,091  | 11.9 |
| Faciliah Lang Arta 20.2 | Acceptable Standard    | *                                                             | *          | *         | 5   | *     | 11  | 90.9  | 16,640 | 87.1        | 16,563  | 88.9 |
| English Lang Arts 30-2  | Standard of Excellence | *                                                             | *          | *         | 5   | *     | 11  | 9.1   | 16,640 | 12.1        | 16,563  | 12.3 |
| French Lang Arts 30-1   | Acceptable Standard    | n/a                                                           | n/a        | n/a       | n/a | n/a   | n/a | n/a   | 1,215  | 91.5        | 1,296   | 94.1 |
| French Lang Arts 30-1   | Standard of Excellence | n/a                                                           | n/a        | n/a       | n/a | n/a   | n/a | n/a   | 1,215  | 10.1        | 1,296   | 9.7  |
| Français 30-1           | Acceptable Standard    | n/a                                                           | n/a        | n/a       | n/a | n/a   | n/a | n/a   | 139    | 98.6        | 154     | 98.3 |
| Français 30-1           | Standard of Excellence | n/a                                                           | n/a        | n/a       | n/a | n/a   | n/a | n/a   | 139    | 29.5        | 154     | 20.6 |
| Mathematics 30-1        | Acceptable Standard    | n/a                                                           | n/a        | n/a       | 6   | 100.0 | 10  | 70.0  | 19,389 | 77.8        | 20,337  | 73.9 |
| Mathematics 30-1        | Standard of Excellence | n/a                                                           | n/a        | n/a       | 6   | 50.0  | 10  | 30.0  | 19,389 | 35.1        | 20,337  | 30.6 |
| Mathematics 30-2        | Acceptable Standard    | n/a                                                           | n/a        | n/a       | n/a | n/a   | n/a | n/a   | 14,465 | 76.5        | 14,107  | 74.8 |
| Mathematics 50-2        | Standard of Excellence | n/a                                                           | n/a        | n/a       | n/a | n/a   | n/a | n/a   | 14,465 | 16.8        | 14,107  | 16.4 |
| Social Studies 30-1     | Acceptable Standard    | *                                                             | *          | *         | 1   | *     | 8   | 100.0 | 21,610 | 86.6        | 22,179  | 85.7 |
| Social Studies 30-1     | Standard of Excellence | *                                                             | *          | *         | 1   | *     | 8   | 0.0   | 21,610 | 17.0        | 22,179  | 15.6 |
| Social Studies 30-2     | Acceptable Standard    | Very High                                                     | Improved   | Excellent | 10  | 100.0 | 16  | 87.5  | 20,758 | 77.8        | 20,078  | 80.2 |
| Social Studies 30-2     | Standard of Excellence | Very High                                                     | Improved   | Excellent | 10  | 30.0  | 16  | 12.5  | 20,758 | 12.2        | 20,078  | 12.6 |
| Biology 30              | Acceptable Standard    | n/a                                                           | n/a        | n/a       | n/a | n/a   | 7   | 91.7  | 22,442 | 83.9        | 22,853  | 85.3 |
| Biology 30              | Standard of Excellence | n/a                                                           | n/a        | n/a       | n/a | n/a   | 7   | 22.9  | 22,442 | 35.5        | 22,853  | 33.8 |
| Chemistry 30            | Acceptable Standard    | Low                                                           | Declined   | Issue     | 10  | 60.0  | 7   | 85.7  | 18,525 | 85.7        | 18,929  | 82.7 |
| Chemistry 30            | Standard of Excellence | Low                                                           | Maintained | Issue     | 10  | 20.0  | 7   | 14.3  | 18,525 | 42.5        | 18,929  | 37.2 |
| Physics 30              | Acceptable Standard    | n/a                                                           | n/a        | n/a       | n/a | n/a   | 7   | 71.4  | 9,247  | 87.5        | 9,974   | 85.9 |
| Filysics 30             | Standard of Excellence | n/a                                                           | n/a        | n/a       | n/a | n/a   | 7   | 0.0   | 9,247  | 43.5        | 9,974   | 41.7 |
| Science 30              | Acceptable Standard    | n/a                                                           | n/a        | n/a       | n/a | n/a   | 6   | 83.3  | 9,676  | 85.7        | 9,180   | 84.9 |
| Science 30              | Standard of Excellence | n/a                                                           | n/a        | n/a       | n/a | n/a   | 6   | 33.3  | 9,676  | 31.2        | 9,180   | 29.2 |