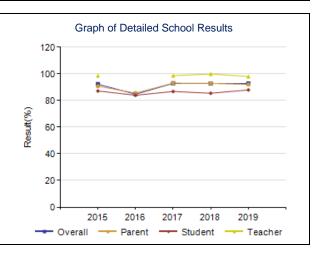

#### Citizenship - Measure Details

| Percentage | of teacl | hers, pa | rents and | d student | s who ar | e satisfi | ed that | students | model | the char | acteristi | ics of ac | tive citiz | enship. |      |
|------------|----------|----------|-----------|-----------|----------|-----------|---------|----------|-------|----------|-----------|-----------|------------|---------|------|
|            |          |          | School    |           |          |           | A       | uthorit  | y     |          |           | F         | Province   | Э       |      |
|            | 2015     | 2016     | 2017      | 2018      |          |           |         |          |       |          |           |           | 2019       |         |      |
| Overall    | 84.9     | 80.1     | 90.8      | 86.3      | 87.3     | 78.9      | 83.8    | 83.9     | 82.2  | 83.8     | 83.5      | 83.9      | 83.7       | 83.0    | 82.9 |
| Teacher    | 93.8     | n/a      | 100.0     | 100.0     | 100.0    | 93.3      | 97.3    | 97.0     | 95.3  | 96.1     | 94.2      | 94.5      | 94.0       | 93.4    | 93.2 |
| Parent     | 87.0     | 84.5     | 95.3      | 84.6      | 83.6     | 74.3      | 81.0    | 79.9     | 79.1  | 80.7     | 82.1      | 82.9      | 82.7       | 81.7    | 81.9 |
| Student    | 74.0     | 75.7     | 77.1      | 74.1      | 78.3     | 69.2      | 73.0    | 74.6     | 72.2  | 74.8     | 74.2      | 74.5      | 74.4       | 73.9    | 73.5 |