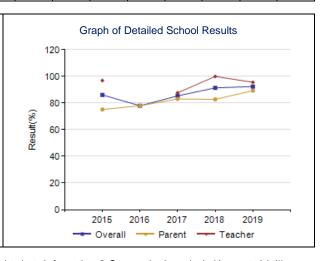

#### Citizenship - Measure Details

| Percentage | of teacl | hers, pa | rents and | d student | s who ar | e satisfi | ed that | students | model | the char | acteristi | ics of ac | tive citiz | enship. |      |
|------------|----------|----------|-----------|-----------|----------|-----------|---------|----------|-------|----------|-----------|-----------|------------|---------|------|
|            |          |          | School    |           |          |           | A       | uthorit  | y     |          |           | F         | Province   | Э       |      |
|            | 2015     | 2016     | 2017      | 2018      |          |           |         |          |       |          |           |           | 2019       |         |      |
| Overall    | 84.9     | 80.1     | 90.8      | 86.3      | 87.3     | 78.9      | 83.8    | 83.9     | 82.2  | 83.8     | 83.5      | 83.9      | 83.7       | 83.0    | 82.9 |
| Teacher    | 93.8     | n/a      | 100.0     | 100.0     | 100.0    | 93.3      | 97.3    | 97.0     | 95.3  | 96.1     | 94.2      | 94.5      | 94.0       | 93.4    | 93.2 |
| Parent     | 87.0     | 84.5     | 95.3      | 84.6      | 83.6     | 74.3      | 81.0    | 79.9     | 79.1  | 80.7     | 82.1      | 82.9      | 82.7       | 81.7    | 81.9 |
| Student    | 74.0     | 75.7     | 77.1      | 74.1      | 78.3     | 69.2      | 73.0    | 74.6     | 72.2  | 74.8     | 74.2      | 74.5      | 74.4       | 73.9    | 73.5 |