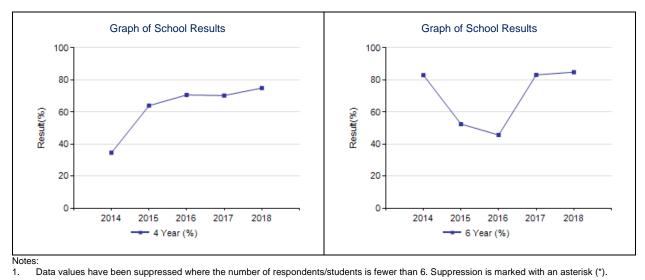

#### High School to Post-secondary Transition Rate - Measure Details

| High school to p | ost-sec | ondary t | transitio | n rate o | f studen | ts withir | n four ar | nd six ye | ears of e | entering | Grade 1 | 10.  |          |      |      |
|------------------|---------|----------|-----------|----------|----------|-----------|-----------|-----------|-----------|----------|---------|------|----------|------|------|
|                  |         |          | School    |          |          |           | Α         | uthorit   | у         |          |         | F    | Province | е    |      |
|                  | 2014    | 2015     | 2016      | 2017     | 2018     | 2014      | 2015      | 2016      | 2017      | 2018     | 2014    | 2015 | 2016     | 2017 | 2018 |
| 4 Year Rate      | 34.5    | 63.9     | 70.6      | 70.2     | 74.9     | 42.8      | 48.9      | 47.8      | 47.7      | 48.7     | 38.3    | 37.0 | 37.0     | 39.3 | 40.1 |
| 6 Year Rate      | 82.9    | 52.4     | 45.6      | 83.1     | 84.8     | 65.7      | 67.6      | 59.4      | 63.5      | 64.0     | 59.7    | 59.4 | 57.9     | 58.7 | 59.0 |