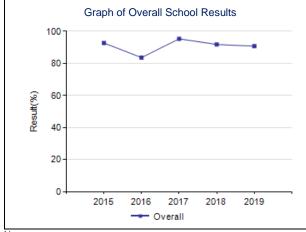

#### Outcome Four: Alberta's education system is well governed and managed

| Dorformanae Magazira                                                                                                                                                                                                                              | Res  | ults (i | n per | centaç | ges) | Target | ı           | Evaluation  |           | 1    | arget | s    |
|---------------------------------------------------------------------------------------------------------------------------------------------------------------------------------------------------------------------------------------------------|------|---------|-------|--------|------|--------|-------------|-------------|-----------|------|-------|------|
| Performance Measure                                                                                                                                                                                                                               | 2015 | 2016    | 2017  | 2018   | 2019 | 2019   | Achievement | Improvement | Overall   | 2020 | 2021  | 2022 |
| Percentage of teacher, parent and student agreement that: students are safe at school, are learning the importance of caring for others, are learning respect for others and are treated fairly in school.                                        | 92.7 | 83.6    | 95.3  | 91.8   | 90.7 |        | Very High   | Maintained  | Excellent | 91   | 91    | 91   |
| Percentage of teachers, parents and students satisfied with the overall quality of basic education.                                                                                                                                               | 92.3 | 84.8    | 92.9  | 92.8   | 92.8 |        | Very High   | Maintained  | Excellent | 93   | 93    | 93   |
| Percentage of teachers and parents who agree that students are taught attitudes and behaviours that will make them successful at work when they finish school.                                                                                    | 90.9 | 81.0    | 93.8  | 90.4   | 96.4 |        | Very High   | Improved    | Excellent | 92   | 92.5  | 92.5 |
| Percentage of teacher and parent satisfaction that students demonstrate the knowledge, skills and attitudes necessary for lifelong learning. (This measure is required for charter and private school authorities that do not have grades 10-12.) | 85.7 | 69.2    | 90.3  | 82.0   | 90.4 |        | n/a         | n/a         | n/a       | 90   | 90.5  | 91   |
| Percentage of teachers and parents satisfied with parental involvement in decisions about their child's education.                                                                                                                                | 86.1 | 78.0    | 85.4  | 91.4   | 92.4 |        | Very High   | Maintained  | Excellent | 91   | 91.5  | 91.5 |
| Percentage of teachers, parents and students indicating that their school and schools in their jurisdiction have improved or stayed the same the last three years.                                                                                | 85.0 | 81.0    | 85.6  | 88.4   | 84.4 |        | Very High   | Maintained  | Excellent | 84   | 84.5  | 84.5 |