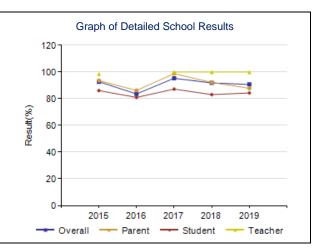

#### Citizenship - Measure Details

| Percentage | of teacl | hers, pa | rents and | d student | s who ar | e satisfi | ed that | students | model | the char | acteristi | ics of ac | tive citiz | enship. |      |
|------------|----------|----------|-----------|-----------|----------|-----------|---------|----------|-------|----------|-----------|-----------|------------|---------|------|
|            |          |          | School    |           |          |           | A       | uthorit  | y     |          |           | F         | Province   | Э       |      |
|            | 2015     | 2016     | 2017      | 2018      |          |           |         |          |       |          |           |           | 2019       |         |      |
| Overall    | 84.9     | 80.1     | 90.8      | 86.3      | 87.3     | 78.9      | 83.8    | 83.9     | 82.2  | 83.8     | 83.5      | 83.9      | 83.7       | 83.0    | 82.9 |
| Teacher    | 93.8     | n/a      | 100.0     | 100.0     | 100.0    | 93.3      | 97.3    | 97.0     | 95.3  | 96.1     | 94.2      | 94.5      | 94.0       | 93.4    | 93.2 |
| Parent     | 87.0     | 84.5     | 95.3      | 84.6      | 83.6     | 74.3      | 81.0    | 79.9     | 79.1  | 80.7     | 82.1      | 82.9      | 82.7       | 81.7    | 81.9 |
| Student    | 74.0     | 75.7     | 77.1      | 74.1      | 78.3     | 69.2      | 73.0    | 74.6     | 72.2  | 74.8     | 74.2      | 74.5      | 74.4       | 73.9    | 73.5 |

#### **Work Preparation – Measure Details**

Percentage of teachers and parents who agree that students are taught attitudes and behaviours that will make them successful at work when they finish school.

|         |                         |      | School |       |       |      | Α    | uthorit | у    |      |      | F    | Province | е    |      |
|---------|-------------------------|------|--------|-------|-------|------|------|---------|------|------|------|------|----------|------|------|
|         | 2015 2016 2017 2018 201 |      |        |       |       | 2015 | 2016 | 2017    | 2018 | 2019 | 2015 | 2016 | 2017     | 2018 | 2019 |
| Overall | 90.9                    | 81.0 | 93.8   | 90.4  | 96.4  | 76.8 | 82.8 | 81.5    | 80.7 | 83.5 | 82.0 | 82.6 | 82.7     | 82.4 | 83.0 |
| Teacher | 100.0                   | n/a  | 100.0  | 100.0 | 100.0 | 93.7 | 94.7 | 95.2    | 93.4 | 96.0 | 89.7 | 90.5 | 90.4     | 90.3 | 90.8 |
| Parent  | 81.8                    | 81.0 | 87.5   | 80.8  | 92.9  | 60.0 | 70.9 | 67.8    | 68.0 | 71.0 | 74.2 | 74.8 | 75.1     | 74.6 | 75.2 |