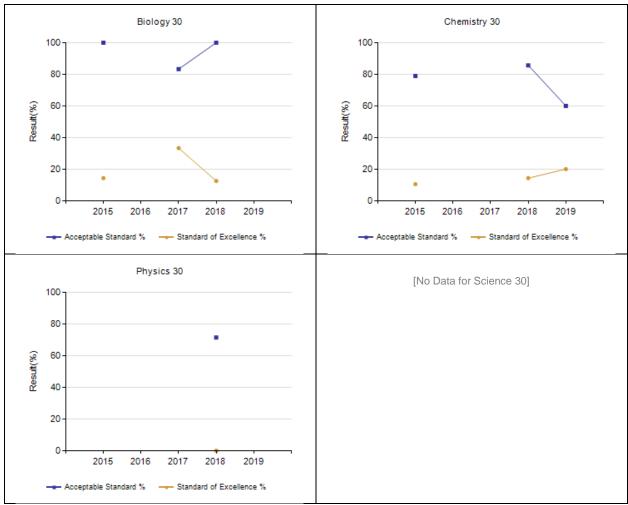

#### **Diploma Examination Results - Measure Details**

| Diploma Exam Course by C | ourse Results b | y Studer | ts Writ | ing. |      |            |         |       |      |       |      |     |     |
|--------------------------|-----------------|----------|---------|------|------|------------|---------|-------|------|-------|------|-----|-----|
|                          |                 |          |         |      | Res  | ults (in p | percent | ages) |      |       |      | Tar | get |
|                          |                 | 201      | 15      | 20   | 16   | 201        | 17      | 201   | 18   | 201   | 19   | 20  | 19  |
|                          |                 | Α        | Е       | Α    | Е    | Α          | Е       | Α     | Е    | Α     | Е    | Α   | Е   |
|                          | School          | 100.0    | 0.0     | 75.0 | 12.5 | 100.0      | 0.0     | 100.0 | 0.0  | *     | *    |     |     |
| English Lang Arts 30-1   | Authority       | 87.6     | 7.8     | 82.7 | 4.0  | 84.6       | 4.0     | 88.4  | 5.2  | 87.8  | 6.8  |     |     |
|                          | Province        | 86.5     | 11.4    | 86.8 | 10.7 | 86.5       | 11.7    | 87.5  | 13.2 | 86.8  | 12.3 |     |     |
|                          | School          | *        | *       | 90.9 | 9.1  | *          | *       | *     | *    | *     | *    |     |     |
| English Lang Arts 30-2   | Authority       | 89.2     | 7.0     | 92.9 | 10.6 | 90.5       | 10.3    | 93.5  | 13.0 | 88.7  | 13.2 |     |     |
|                          | Province        | 88.6     | 11.2    | 89.1 | 12.3 | 89.5       | 11.4    | 88.0  | 13.1 | 87.1  | 12.1 |     |     |
|                          | School          | 45.5     | 9.1     | 70.0 | 30.0 | *          | *       | n/a   | n/a  | 100.0 | 50.0 |     |     |
| Mathematics 30-1         | Authority       | 76.2     | 22.6    | 68.5 | 17.8 | 64.6       | 24.6    | 77.9  | 22.1 | 71.2  | 26.0 |     |     |
|                          | Province        | 76.1     | 31.6    | 70.7 | 25.9 | 73.1       | 30.7    | 77.8  | 35.3 | 77.8  | 35.1 |     |     |
|                          | School          | 33.3     | 0.0     | n/a  | n/a  | n/a        | n/a     | n/a   | n/a  | n/a   | n/a  |     |     |
| Mathematics 30-2         | Authority       | 70.4     | 20.9    | 75.2 | 18.1 | 68.7       | 19.1    | 73.7  | 19.3 | 76.1  | 14.7 |     |     |
|                          | Province        | 73.9     | 15.5    | 75.4 | 16.8 | 74.7       | 15.9    | 74.2  | 16.4 | 76.5  | 16.8 |     |     |
|                          | School          | 83.3     | 0.0     | *    | *    | 100.0      | 0.0     | *     | *    | *     | *    |     |     |
| Social Studies 30-1      | Authority       | 84.8     | 10.9    | 79.0 | 3.8  | 84.6       | 4.8     | 91.9  | 14.1 | 89.8  | 12.5 |     |     |
|                          | Province        | 87.1     | 16.2    | 84.9 | 14.3 | 86.0       | 14.8    | 86.2  | 17.7 | 86.6  | 17.0 |     |     |
|                          | School          | 100.0    | 20.0    | 87.5 | 12.5 | *          | *       | *     | *    | 100.0 | 30.0 |     |     |
| Social Studies 30-2      | Authority       | 87.3     | 17.1    | 92.0 | 17.2 | 86.3       | 13.7    | 79.3  | 11.6 | 81.6  | 17.1 |     |     |
|                          | Province        | 81.3     | 12.5    | 81.1 | 13.1 | 80.6       | 12.6    | 78.8  | 12.2 | 77.8  | 12.2 |     |     |
|                          | School          | 100.0    | 14.3    | *    | *    | 83.3       | 33.3    | 100.0 | 12.5 | n/a   | n/a  |     |     |
| Biology 30               | Authority       | 84.7     | 26.0    | 86.0 | 17.4 | 79.3       | 18.5    | 87.3  | 24.7 | 74.8  | 21.3 |     |     |
|                          | Province        | 85.8     | 33.0    | 85.1 | 32.4 | 84.2       | 32.3    | 86.6  | 36.6 | 83.9  | 35.5 |     |     |
|                          | School          | 78.9     | 10.5    | n/a  | n/a  | *          | *       | 85.7  | 14.3 | 60.0  | 20.0 |     |     |
| Chemistry 30             | Authority       | 69.1     | 11.7    | 77.4 | 15.5 | 75.5       | 23.9    | 65.7  | 20.2 | 73.1  | 26.1 |     |     |
|                          | Province        | 82.1     | 34.2    | 81.5 | 34.5 | 83.1       | 38.6    | 83.6  | 38.3 | 85.7  | 42.5 |     |     |
|                          | School          | n/a      | n/a     | n/a  | n/a  | n/a        | n/a     | 71.4  | 0.0  | n/a   | n/a  |     |     |
| Physics 30               | Authority       | 72.3     | 10.8    | 77.3 | 15.9 | 86.8       | 18.4    | 73.2  | 14.3 | 73.9  | 26.1 |     |     |
|                          | Province        | 83.9     | 35.8    | 85.8 | 39.8 | 85.7       | 41.8    | 86.2  | 43.6 | 87.5  | 43.5 |     |     |
|                          | School          | n/a      | n/a     | 83.3 | 33.3 | n/a        | n/a     | n/a   | n/a  | n/a   | n/a  |     |     |
| Science 30               | Authority       | 87.2     | 23.1    | 87.1 | 30.6 | 98.4       | 29.5    | 87.1  | 27.4 | 87.7  | 28.1 |     |     |
|                          | Province        | 83.9     | 26.6    | 84.4 | 27.6 | 84.9       | 28.4    | 85.4  | 31.5 | 85.7  | 31.2 |     |     |

Diploma Examination Results Course By Course Summary With Measure Evaluation

|                         |                        |                                                               |            | Irma Sch  | ool |       |     |       |        |             | Alberta |      |
|-------------------------|------------------------|---------------------------------------------------------------|------------|-----------|-----|-------|-----|-------|--------|-------------|---------|------|
|                         |                        | Achievement Improvement Overall 2019 Prev 3 Year Average 2019 |            |           |     |       |     |       |        | Prev 3 Year | Average |      |
| Course                  | Measure                |                                                               |            |           | Ν   | %     | N   | %     | N      | %           | N       | %    |
| Franksk Lange Auto 00 4 | Acceptable Standard    | *                                                             | *          | *         | 3   | *     | 7   | 91.7  | 29,832 | 86.8        | 30,091  | 86.9 |
| English Lang Arts 30-1  | Standard of Excellence | *                                                             | *          | *         | 3   | *     | 7   | 4.2   | 29,832 | 12.3        | 30,091  | 11.9 |
| Faciliah Lang Arta 20.2 | Acceptable Standard    | *                                                             | *          | *         | 5   | *     | 11  | 90.9  | 16,640 | 87.1        | 16,563  | 88.9 |
| English Lang Arts 30-2  | Standard of Excellence | *                                                             | *          | *         | 5   | *     | 11  | 9.1   | 16,640 | 12.1        | 16,563  | 12.3 |
| French Lang Arts 30-1   | Acceptable Standard    | n/a                                                           | n/a        | n/a       | n/a | n/a   | n/a | n/a   | 1,215  | 91.5        | 1,296   | 94.1 |
| French Lang Arts 30-1   | Standard of Excellence | n/a                                                           | n/a        | n/a       | n/a | n/a   | n/a | n/a   | 1,215  | 10.1        | 1,296   | 9.7  |
| Français 30-1           | Acceptable Standard    | n/a                                                           | n/a        | n/a       | n/a | n/a   | n/a | n/a   | 139    | 98.6        | 154     | 98.3 |
| Français 30-1           | Standard of Excellence | n/a                                                           | n/a        | n/a       | n/a | n/a   | n/a | n/a   | 139    | 29.5        | 154     | 20.6 |
| Mathematics 30-1        | Acceptable Standard    | n/a                                                           | n/a        | n/a       | 6   | 100.0 | 10  | 70.0  | 19,389 | 77.8        | 20,337  | 73.9 |
| Mathematics 30-1        | Standard of Excellence | n/a                                                           | n/a        | n/a       | 6   | 50.0  | 10  | 30.0  | 19,389 | 35.1        | 20,337  | 30.6 |
| Mathematics 30-2        | Acceptable Standard    | n/a                                                           | n/a        | n/a       | n/a | n/a   | n/a | n/a   | 14,465 | 76.5        | 14,107  | 74.8 |
| Mathematics 50-2        | Standard of Excellence | n/a                                                           | n/a        | n/a       | n/a | n/a   | n/a | n/a   | 14,465 | 16.8        | 14,107  | 16.4 |
| Social Studies 30-1     | Acceptable Standard    | *                                                             | *          | *         | 1   | *     | 8   | 100.0 | 21,610 | 86.6        | 22,179  | 85.7 |
| Social Studies 30-1     | Standard of Excellence | *                                                             | *          | *         | 1   | *     | 8   | 0.0   | 21,610 | 17.0        | 22,179  | 15.6 |
| Social Studies 30-2     | Acceptable Standard    | Very High                                                     | Improved   | Excellent | 10  | 100.0 | 16  | 87.5  | 20,758 | 77.8        | 20,078  | 80.2 |
| Social Studies 30-2     | Standard of Excellence | Very High                                                     | Improved   | Excellent | 10  | 30.0  | 16  | 12.5  | 20,758 | 12.2        | 20,078  | 12.6 |
| Biology 30              | Acceptable Standard    | n/a                                                           | n/a        | n/a       | n/a | n/a   | 7   | 91.7  | 22,442 | 83.9        | 22,853  | 85.3 |
| Biology 30              | Standard of Excellence | n/a                                                           | n/a        | n/a       | n/a | n/a   | 7   | 22.9  | 22,442 | 35.5        | 22,853  | 33.8 |
| Chemistry 30            | Acceptable Standard    | Low                                                           | Declined   | Issue     | 10  | 60.0  | 7   | 85.7  | 18,525 | 85.7        | 18,929  | 82.7 |
| Chemistry 30            | Standard of Excellence | Low                                                           | Maintained | Issue     | 10  | 20.0  | 7   | 14.3  | 18,525 | 42.5        | 18,929  | 37.2 |
| Physics 30              | Acceptable Standard    | n/a                                                           | n/a        | n/a       | n/a | n/a   | 7   | 71.4  | 9,247  | 87.5        | 9,974   | 85.9 |
| Filysics 30             | Standard of Excellence | n/a                                                           | n/a        | n/a       | n/a | n/a   | 7   | 0.0   | 9,247  | 43.5        | 9,974   | 41.7 |
| Science 30              | Acceptable Standard    | n/a                                                           | n/a        | n/a       | n/a | n/a   | 6   | 83.3  | 9,676  | 85.7        | 9,180   | 84.9 |
| Science 30              | Standard of Excellence | n/a                                                           | n/a        | n/a       | n/a | n/a   | 6   | 33.3  | 9,676  | 31.2        | 9,180   | 29.2 |