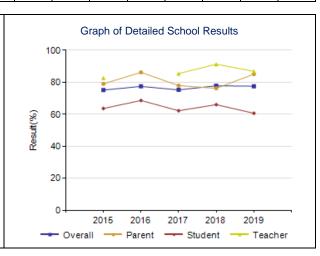

#### Outcome Four: Alberta's education system is well governed and managed

| Dorformanae Magazira                                                                                                                                                                                                                              | Res  | ults (i | n per | centaç | ges) | Target | ı           | Evaluation  |           | 1    | arget | s    |
|---------------------------------------------------------------------------------------------------------------------------------------------------------------------------------------------------------------------------------------------------|------|---------|-------|--------|------|--------|-------------|-------------|-----------|------|-------|------|
| Performance Measure                                                                                                                                                                                                                               | 2015 | 2016    | 2017  | 2018   | 2019 | 2019   | Achievement | Improvement | Overall   | 2020 | 2021  | 2022 |
| Percentage of teacher, parent and student agreement that: students are safe at school, are learning the importance of caring for others, are learning respect for others and are treated fairly in school.                                        | 92.7 | 83.6    | 95.3  | 91.8   | 90.7 |        | Very High   | Maintained  | Excellent | 91   | 91    | 91   |
| Percentage of teachers, parents and students satisfied with the overall quality of basic education.                                                                                                                                               | 92.3 | 84.8    | 92.9  | 92.8   | 92.8 |        | Very High   | Maintained  | Excellent | 93   | 93    | 93   |
| Percentage of teachers and parents who agree that students are taught attitudes and behaviours that will make them successful at work when they finish school.                                                                                    | 90.9 | 81.0    | 93.8  | 90.4   | 96.4 |        | Very High   | Improved    | Excellent | 92   | 92.5  | 92.5 |
| Percentage of teacher and parent satisfaction that students demonstrate the knowledge, skills and attitudes necessary for lifelong learning. (This measure is required for charter and private school authorities that do not have grades 10-12.) | 85.7 | 69.2    | 90.3  | 82.0   | 90.4 |        | n/a         | n/a         | n/a       | 90   | 90.5  | 91   |
| Percentage of teachers and parents satisfied with parental involvement in decisions about their child's education.                                                                                                                                | 86.1 | 78.0    | 85.4  | 91.4   | 92.4 |        | Very High   | Maintained  | Excellent | 91   | 91.5  | 91.5 |
| Percentage of teachers, parents and students indicating that their school and schools in their jurisdiction have improved or stayed the same the last three years.                                                                                | 85.0 | 81.0    | 85.6  | 88.4   | 84.4 |        | Very High   | Maintained  | Excellent | 84   | 84.5  | 84.5 |

#### Citizenship - Measure Details

| Percentage | of teacl | hers, pa | rents and | d student | s who ar | e satisfi | ed that | students | model | the char | acteristi | ics of ac | tive citiz | enship. |      |
|------------|----------|----------|-----------|-----------|----------|-----------|---------|----------|-------|----------|-----------|-----------|------------|---------|------|
|            |          |          | School    |           |          |           | A       | uthorit  | y     |          |           | F         | Province   | Э       |      |
|            | 2015     | 2016     | 2017      | 2018      |          |           |         |          |       |          |           |           | 2019       |         |      |
| Overall    | 84.9     | 80.1     | 90.8      | 86.3      | 87.3     | 78.9      | 83.8    | 83.9     | 82.2  | 83.8     | 83.5      | 83.9      | 83.7       | 83.0    | 82.9 |
| Teacher    | 93.8     | n/a      | 100.0     | 100.0     | 100.0    | 93.3      | 97.3    | 97.0     | 95.3  | 96.1     | 94.2      | 94.5      | 94.0       | 93.4    | 93.2 |
| Parent     | 87.0     | 84.5     | 95.3      | 84.6      | 83.6     | 74.3      | 81.0    | 79.9     | 79.1  | 80.7     | 82.1      | 82.9      | 82.7       | 81.7    | 81.9 |
| Student    | 74.0     | 75.7     | 77.1      | 74.1      | 78.3     | 69.2      | 73.0    | 74.6     | 72.2  | 74.8     | 74.2      | 74.5      | 74.4       | 73.9    | 73.5 |

|         |                         |      | School |       |       |      | Α    | uthorit | у    |      |      | F    | Province | е    |      |
|---------|-------------------------|------|--------|-------|-------|------|------|---------|------|------|------|------|----------|------|------|
|         | 2015 2016 2017 2018 201 |      |        |       |       | 2015 | 2016 | 2017    | 2018 | 2019 | 2015 | 2016 | 2017     | 2018 | 2019 |
| Overall | 90.9                    | 81.0 | 93.8   | 90.4  | 96.4  | 76.8 | 82.8 | 81.5    | 80.7 | 83.5 | 82.0 | 82.6 | 82.7     | 82.4 | 83.0 |
| Teacher | 100.0                   | n/a  | 100.0  | 100.0 | 100.0 | 93.7 | 94.7 | 95.2    | 93.4 | 96.0 | 89.7 | 90.5 | 90.4     | 90.3 | 90.8 |
| Parent  | 81.8                    | 81.0 | 87.5   | 80.8  | 92.9  | 60.0 | 70.9 | 67.8    | 68.0 | 71.0 | 74.2 | 74.8 | 75.1     | 74.6 | 75.2 |

#### Lifelong Learning – Measure Details (OPTIONAL)

Percentage of teacher and parent satisfaction that students demonstrate the knowledge, skills and attitudes necessary for lifelong learning.

|         |       |      | School |       |       |      | P    | uthorit | у    |      |      | F    | Province | Э    |      |
|---------|-------|------|--------|-------|-------|------|------|---------|------|------|------|------|----------|------|------|
|         | 2015  | 2016 | 2017   | 2018  | 2019  | 2015 | 2016 | 2017    | 2018 | 2019 | 2015 | 2016 | 2017     | 2018 | 2019 |
| Overall | 85.7  | 69.2 | 90.3   | 82.0  | 90.4  | 72.8 | 76.6 | 76.4    | 77.2 | 76.2 | 70.0 | 70.7 | 71.0     | 70.9 | 71.4 |
| Teacher | 100.0 | n/a  | 96.2   | 100.0 | 100.0 | 87.7 | 87.2 | 87.6    | 90.3 | 89.1 | 76.0 | 77.3 | 77.3     | 77.8 | 78.8 |
| Parent  | 71.4  | 69.2 | 84.4   | 64.0  | 80.8  | 58.0 | 66.0 | 65.2    | 64.1 | 63.3 | 64.0 | 64.2 | 64.8     | 64.0 | 64.0 |