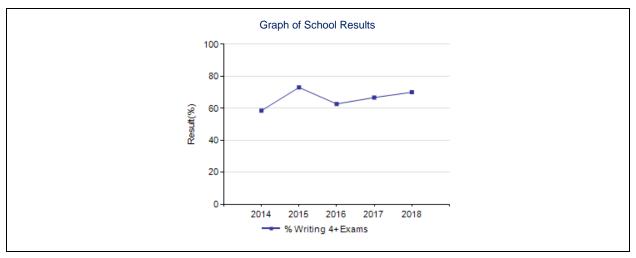

|                       |      |      | Schoo | ol    |       |      | Α    | uthorit | y    |      |      | P    | rovinc | е    |      |
|-----------------------|------|------|-------|-------|-------|------|------|---------|------|------|------|------|--------|------|------|
|                       | 2014 | 2015 | 2016  | 2017  | 2018  | 2014 | 2015 | 2016    | 2017 | 2018 | 2014 | 2015 | 2016   | 2017 | 2018 |
| % Writing 0 Exams     | 2.5  | 2.7  | 6.0   | 0.0   | 0.0   | 10.9 | 7.8  | 9.3     | 12.3 | 9.4  | 15.7 | 15.7 | 15.0   | 14.8 | 14.2 |
| % Writing 1+ Exams    | 97.5 | 97.3 | 94.0  | 100.0 | 100.0 | 89.1 | 92.2 | 90.7    | 87.7 | 90.6 | 84.3 | 84.3 | 85.0   | 85.2 | 85.8 |
| % Writing 2+ Exams    | 97.5 | 97.3 | 94.0  | 91.7  | 100.0 | 86.4 | 90.7 | 90.4    | 85.8 | 89.6 | 81.4 | 81.2 | 82.0   | 82.3 | 83.0 |
| % Writing 3+ Exams    | 78.0 | 85.1 | 78.4  | 66.7  | 70.0  | 67.8 | 64.0 | 63.9    | 62.0 | 66.3 | 65.0 | 64.7 | 65.2   | 66.1 | 66.8 |
| % Writing 4+<br>Exams | 58.5 | 73.0 | 62.7  | 66.7  | 70.0  | 56.0 | 55.3 | 54.6    | 52.6 | 59.9 | 54.4 | 54.6 | 54.9   | 55.7 | 56.3 |
| % Writing 5+ Exams    | 26.0 | 60.8 | 31.3  | 25.0  | 70.0  | 38.6 | 39.6 | 40.4    | 35.7 | 45.1 | 36.3 | 37.1 | 37.5   | 37.8 | 38.7 |
| % Writing 6+ Exams    | 0.0  | 12.2 | 0.0   | 8.3   | 30.0  | 14.0 | 16.7 | 10.9    | 13.3 | 13.5 | 13.1 | 13.8 | 13.6   | 13.9 | 14.2 |