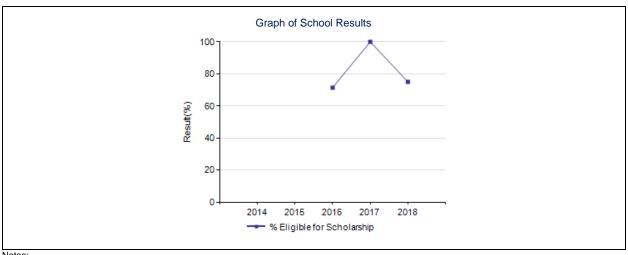

#### Rutherford Eligibility Rate - Measure Details

| Percentage of Grade 12 students eligib  | le for | a Ruth | erford | Schol | arship |      |      |        |      |      |      |      |        |      |      |
|-----------------------------------------|--------|--------|--------|-------|--------|------|------|--------|------|------|------|------|--------|------|------|
|                                         |        | ;      | Schoo  | ol    |        |      | Αı   | uthori | ty   |      |      | Р    | rovino | e    |      |
|                                         | 2014   | 2015   | 2016   | 2017  | 2018   | 2014 | 2015 | 2016   | 2017 | 2018 | 2014 | 2015 | 2016   | 2017 | 2018 |
| Rutherford Scholarship Eligibility Rate | n/a    | *      | 71.4   | 100.0 | 75.0   | n/a  | 62.6 | 66.5   | 70.8 | 71.6 | n/a  | 60.8 | 62.3   | 63.4 | 64.8 |

| Rutherford eli           | gibility rate     | details.                          |                                    |                                   |                                    |                                   |                                    |                                   |                                    |
|--------------------------|-------------------|-----------------------------------|------------------------------------|-----------------------------------|------------------------------------|-----------------------------------|------------------------------------|-----------------------------------|------------------------------------|
|                          |                   | Grade 10 F                        | Rutherford                         | Grade 11 I                        | Rutherford                         | Grade 12 F                        | Rutherford                         | Ove                               | erall                              |
| Reporting<br>School Year | Total<br>Students | Number of<br>Students<br>Eligible | Percent of<br>Students<br>Eligible |
| 2014                     | n/a               | n/a                               | n/a                                | n/a                               | n/a                                | n/a                               | n/a                                | n/a                               | n/a                                |
| 2015                     | 5                 | *                                 | *                                  | *                                 | *                                  | *                                 | *                                  | *                                 | *                                  |
| 2016                     | 14                | 10                                | 71.4                               | 8                                 | 57.1                               | 4                                 | 28.6                               | 10                                | 71.4                               |
| 2017                     | 7                 | 7                                 | 100.0                              | 7                                 | 100.0                              | 5                                 | 71.4                               | 7                                 | 100.0                              |
| 2018                     | 8                 | 6                                 | 75.0                               | 5                                 | 62.5                               | 5                                 | 62.5                               | 6                                 | 75.0                               |