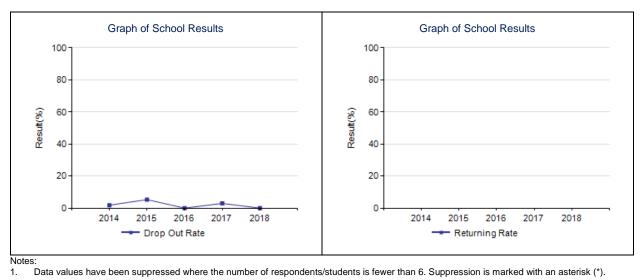

#### **Drop Out Rate - Measure Details**

| Drop Out Rate - an | nual dro | pout ra | te of stu | idents a | aged 14 | to 18 |      |         |      |      |      |      |        |      |      |
|--------------------|----------|---------|-----------|----------|---------|-------|------|---------|------|------|------|------|--------|------|------|
|                    |          |         | School    |          |         |       | Α    | uthorit | у    |      |      | F    | rovinc | е    |      |
|                    | 2014     | 2015    | 2016      | 2017     | 2018    | 2014  | 2015 | 2016    | 2017 | 2018 | 2014 | 2015 | 2016   | 2017 | 2018 |
| Drop Out Rate      | 1.8      | 5.3     | 0.0       | 2.9      | 0.0     | 2.2   | 1.8  | 0.5     | 1.1  | 1.2  | 3.5  | 3.2  | 3.0    | 2.3  | 2.6  |
| Returning Rate     | *        | *       | *         | n/a      | *       | 13.0  | 14.1 | 13.2    | 44.3 | 27.5 | 20.9 | 18.2 | 18.9   | 19.9 | 22.7 |