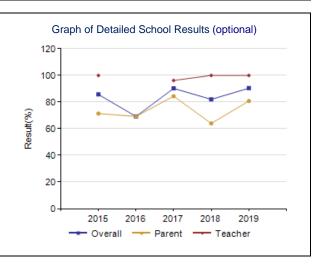

#### Citizenship - Measure Details

| Percentage | of teacl | hers, pa | rents and | d student | s who ar | e satisfi | ed that | students | model | the char | acteristi | ics of ac | tive citiz | enship. |      |
|------------|----------|----------|-----------|-----------|----------|-----------|---------|----------|-------|----------|-----------|-----------|------------|---------|------|
|            |          |          | School    |           |          |           | A       | uthorit  | y     |          |           | F         | Province   | Э       |      |
|            | 2015     | 2016     | 2017      | 2018      |          |           |         |          |       |          |           |           | 2019       |         |      |
| Overall    | 84.9     | 80.1     | 90.8      | 86.3      | 87.3     | 78.9      | 83.8    | 83.9     | 82.2  | 83.8     | 83.5      | 83.9      | 83.7       | 83.0    | 82.9 |
| Teacher    | 93.8     | n/a      | 100.0     | 100.0     | 100.0    | 93.3      | 97.3    | 97.0     | 95.3  | 96.1     | 94.2      | 94.5      | 94.0       | 93.4    | 93.2 |
| Parent     | 87.0     | 84.5     | 95.3      | 84.6      | 83.6     | 74.3      | 81.0    | 79.9     | 79.1  | 80.7     | 82.1      | 82.9      | 82.7       | 81.7    | 81.9 |
| Student    | 74.0     | 75.7     | 77.1      | 74.1      | 78.3     | 69.2      | 73.0    | 74.6     | 72.2  | 74.8     | 74.2      | 74.5      | 74.4       | 73.9    | 73.5 |

|         |                         |      | School |       |       |      | Α    | uthorit | у    |      |      | F    | Province | е    |      |
|---------|-------------------------|------|--------|-------|-------|------|------|---------|------|------|------|------|----------|------|------|
|         | 2015 2016 2017 2018 201 |      |        |       |       | 2015 | 2016 | 2017    | 2018 | 2019 | 2015 | 2016 | 2017     | 2018 | 2019 |
| Overall | 90.9                    | 81.0 | 93.8   | 90.4  | 96.4  | 76.8 | 82.8 | 81.5    | 80.7 | 83.5 | 82.0 | 82.6 | 82.7     | 82.4 | 83.0 |
| Teacher | 100.0                   | n/a  | 100.0  | 100.0 | 100.0 | 93.7 | 94.7 | 95.2    | 93.4 | 96.0 | 89.7 | 90.5 | 90.4     | 90.3 | 90.8 |
| Parent  | 81.8                    | 81.0 | 87.5   | 80.8  | 92.9  | 60.0 | 70.9 | 67.8    | 68.0 | 71.0 | 74.2 | 74.8 | 75.1     | 74.6 | 75.2 |

#### Lifelong Learning – Measure Details (OPTIONAL)

Percentage of teacher and parent satisfaction that students demonstrate the knowledge, skills and attitudes necessary for lifelong learning.

|         |       |      | School |       |       |      | P    | uthorit | у    |      |      | F    | Province | Э    |      |
|---------|-------|------|--------|-------|-------|------|------|---------|------|------|------|------|----------|------|------|
|         | 2015  | 2016 | 2017   | 2018  | 2019  | 2015 | 2016 | 2017    | 2018 | 2019 | 2015 | 2016 | 2017     | 2018 | 2019 |
| Overall | 85.7  | 69.2 | 90.3   | 82.0  | 90.4  | 72.8 | 76.6 | 76.4    | 77.2 | 76.2 | 70.0 | 70.7 | 71.0     | 70.9 | 71.4 |
| Teacher | 100.0 | n/a  | 96.2   | 100.0 | 100.0 | 87.7 | 87.2 | 87.6    | 90.3 | 89.1 | 76.0 | 77.3 | 77.3     | 77.8 | 78.8 |
| Parent  | 71.4  | 69.2 | 84.4   | 64.0  | 80.8  | 58.0 | 66.0 | 65.2    | 64.1 | 63.3 | 64.0 | 64.2 | 64.8     | 64.0 | 64.0 |