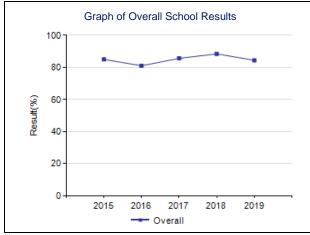

## Irma School Combined 3-Year Education Plan and Annual Education Results Report (AERR) for Public Schools

**Combined 2019 Accountability Pillar Overall Summary** 

|                                              |                                               | lr                | ma Schoo               | ol                        |                   | Alberta                |                           | М            | easure Evaluatio | n          |
|----------------------------------------------|-----------------------------------------------|-------------------|------------------------|---------------------------|-------------------|------------------------|---------------------------|--------------|------------------|------------|
| Measure Category                             | Measure                                       | Current<br>Result | Prev<br>Year<br>Result | Prev 3<br>Year<br>Average | Current<br>Result | Prev<br>Year<br>Result | Prev 3<br>Year<br>Average | Achievement  | Improvement      | Overall    |
| Safe and Caring Schools                      | Safe and Caring                               | 90.7              | 91.8                   | 90.2                      | 89.0              | 89.0                   | 89.3                      | Very High    | Maintained       | Excellent  |
|                                              | Program of Studies                            | 77.5              | 77.8                   | 76.8                      | 82.2              | 81.8                   | 81.9                      | Intermediate | Maintained       | Acceptable |
| Student Learning                             | Education Quality                             | 92.8              | 92.8                   | 90.2                      | 90.2              | 90.0                   | 90.1                      | Very High    | Maintained       | Excellent  |
| Opportunities                                | Drop Out Rate                                 | 0.0               | 2.9                    | 2.7                       | 2.6               | 2.3                    | 2.9                       | Very High    | Maintained       | Excellent  |
|                                              | High School Completion Rate (3 yr)            | 100.0             | 100.0                  | 95.4                      | 79.1              | 78.0                   | 77.5                      | Very High    | Maintained       | Excellent  |
| Student Learning                             | PAT: Acceptable                               | 81.3              | 80.8                   | 85.1                      | 73.8              | 73.6                   | 73.6                      | High         | Maintained       | Good       |
| Achievement (Grades K-9)                     | PAT: Excellence                               | 21.3              | 23.2                   | 25.9                      | 20.6              | 19.9                   | 19.6                      | High         | Maintained       | Good       |
|                                              | Diploma: Acceptable                           | 88.6              | 92.9                   | 90.5                      | 83.6              | 83.7                   | 83.1                      | Very High    | Maintained       | Excellent  |
| Chudant Lagraina                             | Diploma: Excellence                           | 28.6              | 9.5                    | 12.9                      | 24.0              | 24.2                   | 22.5                      | Very High    | Improved         | Excellent  |
| Student Learning Achievement (Grades 10- 12) | Diploma Exam Participation<br>Rate (4+ Exams) | 70.0              | 66.7                   | 67.4                      | 56.3              | 55.7                   | 55.1                      | Very High    | Maintained       | Excellent  |
|                                              | Rutherford Scholarship<br>Eligibility Rate    | 75.0              | 100.0                  | 85.7                      | 64.8              | 63.4                   | 62.2                      | Very High    | Maintained       | Excellent  |
| Preparation for Lifelong                     | Transition Rate (6 yr)                        | 84.8              | 83.1                   | 60.4                      | 59.0              | 58.7                   | 58.7                      | Very High    | Improved         | Excellent  |
| Learning, World of Work,                     | Work Preparation                              | 96.4              | 90.4                   | 88.4                      | 83.0              | 82.4                   | 82.6                      | Very High    | Improved         | Excellent  |
| Citizenship                                  | Citizenship                                   | 87.3              | 86.3                   | 85.7                      | 82.9              | 83.0                   | 83.5                      | Very High    | Maintained       | Excellent  |
| Parental Involvement                         | Parental Involvement                          | 92.4              | 91.4                   | 84.9                      | 81.3              | 81.2                   | 81.1                      | Very High    | Maintained       | Excellent  |
| Continuous Improvement                       | School Improvement                            | 84.4              | 88.4                   | 85.0                      | 81.0              | 80.3                   | 81.0                      | Very High    | Maintained       | Excellent  |

#### Comment on Results

Irma School is at the high end of these results for both the division and the province. This is a reflection of the positive attitude all stakeholder take towards education within our school community.

#### Strategies

Irma School will continue to work towards meeting learners where they are at and taking them where they would like to go.

| Schoo | l: | 3906 | Irma | Schoo |
|-------|----|------|------|-------|
|-------|----|------|------|-------|