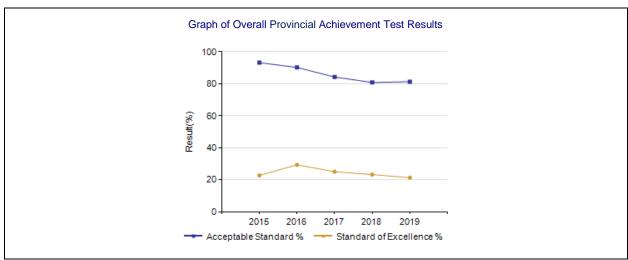

#### Outcome One: Alberta's students are successful

| Performance Measure                                                                                                                                | Res  | ults (i | in per | centa | ges) | Target | E           |             | Targets |      |      |      |
|----------------------------------------------------------------------------------------------------------------------------------------------------|------|---------|--------|-------|------|--------|-------------|-------------|---------|------|------|------|
| remormance measure                                                                                                                                 | 2015 | 2016    | 2017   | 2018  | 2019 | 2019   | Achievement | Improvement | Overall | 2020 | 2021 | 2022 |
| Overall percentage of students in Grades 6 and 9 who achieved the acceptable standard on Provincial Achievement Tests (overall cohort results).    | 93.2 | 90.2    | 84.2   | 80.8  | 81.3 |        | High        | Maintained  | Good    | 83   | 83.5 | 84   |
| Overall percentage of students in Grades 6 and 9 who achieved the standard of excellence on Provincial Achievement Tests (overall cohort results). | 22.7 | 29.3    | 25.0   | 23.2  | 21.3 |        | High        | Maintained  | Good    | 22   | 22.5 | 23   |